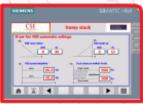

Specialising in Siemens latest technologies, \$71200, 1500, ET200SP, Asi, Asi Safe, Profibus, Profinet and are able to modernise all existing technologies from \$5, \$7200, 300 & 400 Systems. HMI and Scada visual programming also.