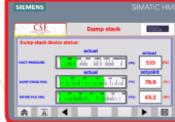

Specialising in Siemens latest technologies, \$71200, 1500, ET200SP, Asi, Asi Safe, Profibus, Profinet and are able to modernise all existing technologies from \$5, \$7200, 300 & 400 Systems. HMI and Scada visual programming also.